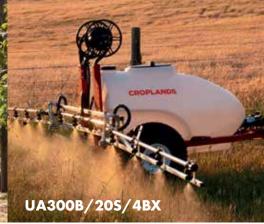

## **UA300B/20/HR30G**

Honda-powered AR252 pump fitted to the UA300B trailing sprayer with 30m of 10mm hose on heavy-duty steel hose reel with RL10 spray lance.

SPECIAL PRICE

\$6,800.00 EX. GST WAS \$7,570.00 RRP

# **UA300B/20/100RC**

Honda-powered AR252 pump fitted to the UA300B trailing sprayer with 100m auto rewind remote controlled RetraSpray reel fitted.

SPECIAL PRICE

\$9,000.00 EX. GST WAS \$12,422.00 RRP

## UA300B/303/MVB5

Honda-powered AR303 pump fitted to the UA300B trailing sprayer with 5 nozzle per side Vertiboom fitted. Ideal for small horticultural growers.

SPECIAL PRICE

\$8,600.00 EX. GST WAS \$9,515.00 RRP