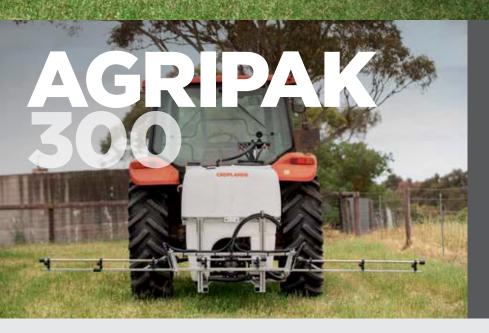

#### **LA300**

300L AgriPak linkage sprayer with flushing tank, handwash tank, AR80 liquid-fertiliser-ready pump, UCM 5-way controller. For more options open QR CODE.

\$4,099.00 EX. GST

## LA300/MBX04

300L AgriPak linkage sprayer with flushing tank, handwash tank, AR80 liquid-fertiliser-ready pump, UCM 5-way controller, fitted with 4m MBX series boom. For more options open QR CODE.

\$5,899.00 EX. GST

# LA300/MBX06

300L AgriPak linkage sprayer with flushing tank, handwash tank, AR80 liquid-fertiliser-ready pump, UCM 5-way controller, fitted with 6m MBX series boom. For more options open QR CODE.

\$6,290.00 EX. GST