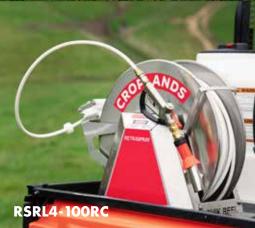

#### RSRL4-100RC

RetraSpray single reel with 100m hose and remote control.

\$5,783.00 EX. GST