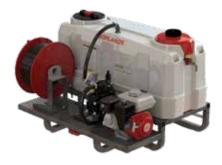

#### US20F/252/HR30

New 200L traymount sprayer with galvanised frame, Honda-powered 25 L/min AR pump. Manual two-tap controls, 30m hose reel and Turbo400 gun. 6L handwash tank.

#### SPECIAL PRICE

\$5,000.00 EX. GST WAS \$5,604.00 RRP

#### **US30F/30/HR30TG**

New 300L traymount sprayer with galvanised frame, Honda-powered 35 L/min AR pump. Manual two-tap controls, 30m hose reel and Turbo400 gun. 6L handwash tank.

#### SPECIAL PRICE

\$5,900.00 EX. GST WAS \$6,434.00 RRP