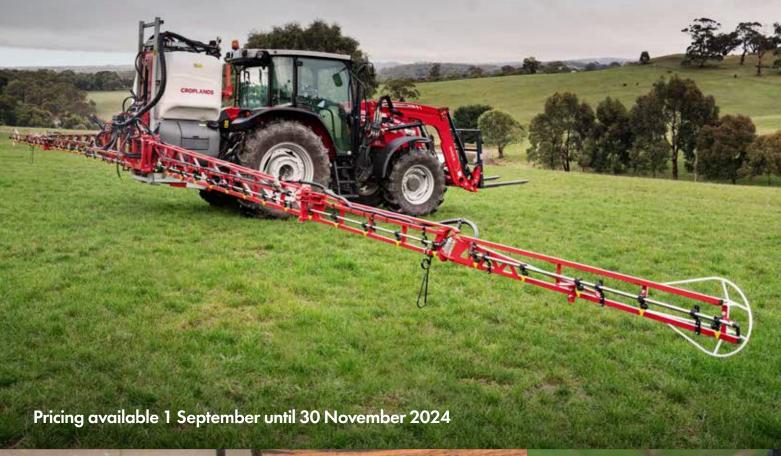

**CROPLANDS.CO.NZ** 

Terms and conditions apply. All pricing excluding GST. Photos are for illustrative purposes only. Prices and specifications are subject to change without notice.

| Choose a boom spec of option below, ranging from 16m-21m trully hydraulic side tolding. Booms specific to this linkage option only.  L\$1300/16STD 1300L linkage base unit and 16m standard hydraulic boom fitted \$63,6  L\$1300/16GV 1300L linkage base unit with 16m hydraulic fold boom with hydraulic wing lift fitted \$70,5  L\$1300/18STD 1300L linkage base unit and 18m standard hydraulic boom fitted \$64,0  L\$1300/18GV 1300L linkage base unit with 18m hydraulic fold boom with hydraulic wing lift fitted \$71,5  L\$1300/21STD 1300L linkage base unit and 21m standard hydraulic boom fitted \$64,5  L\$1300/21GV 1300L linkage base unit with 12m hydraulic fold boom with hydraulic wing lift fitted \$72,5  AGRIPAK SPECIAL 1600 \$(EX)  L\$1600/160 1600L linkage base unit with heavy duty galvanized frame, fitted with AR160 PTO-drive pump, In-cab electric 3 section control, flush tank and handwash tank. 1,500mm integrated hydraulic height adjuster. 30L chemical mixer fitted. Choose a boom spec'd option below, ranging from 16m-21m fully hydraulic side folding.  L\$1600/16STD 1600L linkage base unit and 16m standard hydraulic boom fitted \$64,1  L\$1600/16GV 1600L linkage base unit and 18m standard hydraulic boom fitted \$71,1  L\$1600/18STD 1600L linkage base unit with 18m hydraulic fold boom with hydraulic wing lift fitted \$71,1  L\$1600/18GV 1600L linkage base unit with 18m hydraulic fold boom with hydraulic wing lift fitted \$72,11  L\$1600/18GV 1600L linkage base unit with 18m hydraulic fold boom with hydraulic wing lift fitted \$72,11  L\$1600/18GV 1600L linkage base unit and 18m standard hydraulic boom fitted \$72,11                                                                                                                                                                                                                                                                                                                                                                                                                        |                |                                                                                                                                                                                                                                                 |              |
|------------------------------------------------------------------------------------------------------------------------------------------------------------------------------------------------------------------------------------------------------------------------------------------------------------------------------------------------------------------------------------------------------------------------------------------------------------------------------------------------------------------------------------------------------------------------------------------------------------------------------------------------------------------------------------------------------------------------------------------------------------------------------------------------------------------------------------------------------------------------------------------------------------------------------------------------------------------------------------------------------------------------------------------------------------------------------------------------------------------------------------------------------------------------------------------------------------------------------------------------------------------------------------------------------------------------------------------------------------------------------------------------------------------------------------------------------------------------------------------------------------------------------------------------------------------------------------------------------------------------------------------------------------------------------------------------------------------------------------------------------------------------------------------------------------------------------------------------------------------------------------------------------------------------------------------------------------------------------------------------------------------------------------------------------------------------------------------------------------------------------|----------------|-------------------------------------------------------------------------------------------------------------------------------------------------------------------------------------------------------------------------------------------------|--------------|
| LS1300/16GV 1300L linkage base unit with 16m hydraulic fold boom with hydraulic wing lift fitted \$70,5 LS1300/18STD 1300L linkage base unit and 18m standard hydraulic boom fitted \$64,0 LS1300/18GV 1300L linkage base unit with 18m hydraulic fold boom with hydraulic wing lift fitted \$71,5 LS1300/21STD 1300L linkage base unit and 21m standard hydraulic boom fitted \$64,5 LS1300/21GV 1300L linkage base unit with 21m hydraulic fold boom with hydraulic wing lift fitted \$72,5  AGRIPAK SPECIAL 1600 \$(EX) LS1600/160 1600L linkage base unit with heavy duty galvanized frame, fitted with AR160 PTO-drive pump, In-cab electric 3 section control, flush tank and handwash tank 1,500mm integrated hydraulic height adjuster. 30L chemical mixer fitted. Choose a boom spec'd option below, ranging from 16m-21m fully hydraulic side folding. Booms specific to this linkage option only.  LS1600/16GV 1600L linkage base unit with 16m hydraulic boom fitted \$64,1 LS1600/18GV 1600L linkage base unit with 18m hydraulic boom fitted \$54,6 LS1600/18GV 1600L linkage base unit with 18m hydraulic fold boom with hydraulic wing lift fitted \$72,11 LS1600/21STD 1600L linkage base unit and 21m standard hydraulic boom fitted \$56,00 LS1600/21STD 1600L linkage base unit and 21m standard hydraulic boom fitted \$55,00                                                                                                                                                                                                                                                                                                                                                                                                                                                                                                                                                                                                                                                                                                                                                                           | LS1300/160     | section control, flush tank and handwash tank. 1,500mm integrated hydraulic height adjuster. 30L chemical mixer fitted.<br>Choose a boom spec'd option below, ranging from 16m-21m fully hydraulic side folding. Booms specific to this linkage | \$35,284.00  |
| LS1300/18STD  1300L linkage base unit and 18m standard hydraulic boom fitted  \$64,0  LS1300/18GV  1300L linkage base unit with 18m hydraulic fold boom with hydraulic wing lift fitted  \$71,5  LS1300/21STD  1300L linkage base unit and 21m standard hydraulic boom fitted  \$64,5  LS1300/21GV  1300L linkage base unit with 21m hydraulic fold boom with hydraulic wing lift fitted  \$72,5  AGRIPAK SPECIAL 1600  \$(EX)  LS1600/160  LS1600/160  LS1600/160  LS1600/160  LS1600/16STD  1600L linkage base unit with heavy duty galvanized frame, fitted with AR160 PTO-drive pump, In-cab electric 3 section control, flush tank and handwash tank. 1,500mm integrated hydraulic height adjuster. 30L chemical mixer fitted. Choose a boom spec'd option below, ranging from 16m-21m fully hydraulic side folding. Booms specific to this linkage option only.  LS1600/16STD  1600L linkage base unit with 16m hydraulic fold boom with hydraulic wing lift fitted  \$71,1  LS1600/18STD  1600L linkage base unit and 18m standard hydraulic boom fitted  \$64,6  LS1600/21STD  1600L linkage base unit with 18m hydraulic fold boom with hydraulic wing lift fitted  \$72,11  LS1600/21STD  1600L linkage base unit with 18m hydraulic fold boom with hydraulic wing lift fitted  \$72,11  LS1600/21STD  1600L linkage base unit and 21m standard hydraulic boom fitted  \$65,00                                                                                                                                                                                                                                                                                                                                                                                                                                                                                                                                                                                                                                                                                                                                     | LS 1300/16STD  | 1300L linkage base unit and 16m standard hydraulic boom fitted                                                                                                                                                                                  | \$63,614.00  |
| LS1300/18GV  1300L linkage base unit with 18m hydraulic fold boom with hydraulic wing lift fitted  \$71,5  LS1300/21STD  1300L linkage base unit and 21m standard hydraulic boom fitted  \$64,5  LS1300/21GV  1300L linkage base unit with 21m hydraulic fold boom with hydraulic wing lift fitted  \$72,5  AGRIPAK SPECIAL 1600  \$(EX)  LS1600/160  \$1600L linkage base unit with heavy duty galvanized frame, fitted with AR160 PTO-drive pump, In-cab electric 3 section control, flush tank and handwash tank. 1,500mm integrated hydraulic height adjuster. 30L chemical mixer fitted. Choose a boom spec'd option below, ranging from 16m-21 m fully hydraulic side folding.  Booms specific to this linkage option only.  LS1600/16STD  1600L linkage base unit and 16m standard hydraulic boom fitted  \$64,1  LS1600/18STD  1600L linkage base unit and 18m standard hydraulic boom fitted  \$64,6  LS1600/18GV  1600L linkage base unit with 18m hydraulic fold boom with hydraulic wing lift fitted  \$72,11  LS1600/18GV  1600L linkage base unit with 18m hydraulic fold boom with hydraulic wing lift fitted  \$72,11  LS1600/21STD  1600L linkage base unit and 21m standard hydraulic boom fitted  \$65,00                                                                                                                                                                                                                                                                                                                                                                                                                                                                                                                                                                                                                                                                                                                                                                                                                                                                                                 | LS1300/16GV    | 1300L linkage base unit with 16m hydraulic fold boom with hydraulic wing lift fitted                                                                                                                                                            | \$70,585.00  |
| LS 1300/21STD 1300L linkage base unit and 21 m standard hydraulic boom fitted \$64,51 LS 1300/21GV 1300L linkage base unit with 21 m hydraulic fold boom with hydraulic wing lift fitted \$72,5  AGRIPAK SPECIAL 1600 \$(EX)  LS 1600/160 linkage base unit with heavy duty galvanized frame, fitted with AR 160 PTO-drive pump, In-cab electric 3 section control, flush tank and handwash tank. 1,500mm integrated hydraulic height adjuster. 30L chemical mixer fitted. Choose a boom spec'd option below, ranging from 16m-21 m fully hydraulic side folding. Booms specific to this linkage option only.  LS 1600/16STD 1600L linkage base unit and 16m standard hydraulic boom fitted \$54,1 LS 1600/16GV 1600L linkage base unit with 16m hydraulic fold boom with hydraulic wing lift fitted \$71,1 LS 1600/18GV 1600L linkage base unit and 18m standard hydraulic boom fitted \$64,61 LS 1600/18GV 1600L linkage base unit with 18m hydraulic fold boom with hydraulic wing lift fitted \$72,11 LS 1600/18GV 1600L linkage base unit with 18m hydraulic fold boom with hydraulic wing lift fitted \$72,11 LS 1600/21STD 1600L linkage base unit and 21 m standard hydraulic boom fitted \$65,0                                                                                                                                                                                                                                                                                                                                                                                                                                                                                                                                                                                                                                                                                                                                                                                                                                                                                                                     | LS1300/18STD   | 1300L linkage base unit and 18m standard hydraulic boom fitted                                                                                                                                                                                  | \$64,058.00  |
| LS 1300/21GV 1300L linkage base unit with 21 m hydraulic fold boom with hydraulic wing lift fitted \$72,5  AGRIPAK SPECIAL 1600 \$(EX)  LS 1600/160 \$1600L linkage base unit with heavy duty galvanized frame, fitted with AR 160 PTO-drive pump, In-cab electric 3 section control, flush tank and handwash tank. 1,500mm integrated hydraulic height adjuster. 30L chemical mixer fitted. Choose a boom spec'd option below, ranging from 16m-21 m fully hydraulic side folding. Booms specific to this linkage option only.  LS 1600/16STD 1600L linkage base unit and 16m standard hydraulic boom fitted \$64,1  LS 1600/16GV 1600L linkage base unit with 16m hydraulic fold boom with hydraulic wing lift fitted \$71,1  LS 1600/18GV 1600L linkage base unit and 18m standard hydraulic boom fitted \$64,61  LS 1600/21STD 1600L linkage base unit with 18m hydraulic fold boom with hydraulic wing lift fitted \$72,11  LS 1600/21STD 1600L linkage base unit and 21 m standard hydraulic boom fitted \$65,0.                                                                                                                                                                                                                                                                                                                                                                                                                                                                                                                                                                                                                                                                                                                                                                                                                                                                                                                                                                                                                                                                                                       | LS1300/18GV    | 1300L linkage base unit with 18m hydraulic fold boom with hydraulic wing lift fitted                                                                                                                                                            | \$71,557.00  |
| AGRIPAK SPECIAL 1600  LS1600/160  LS1600/160  LS1600/160  LS1600/160  LS1600/160  LS1600/160  LS1600/16STD  LS1600/16STD  LS1600/16GV  LS1600/16GV | LS 1300/21 STD | 1300L linkage base unit and 21 m standard hydraulic boom fitted                                                                                                                                                                                 | \$64,502.00  |
| LS1600/160 linkage base unit with heavy duty galvanized frame, fitted with AR160 PTO-drive pump, In-cab electric 3 section control, flush tank and handwash tank. 1,500mm integrated hydraulic height adjuster. 30L chemical mixer fitted. Choose a boom spec'd option below, ranging from 16m-21m fully hydraulic side folding. Booms specific to this linkage option only.  LS1600/16STD 1600L linkage base unit and 16m standard hydraulic boom fitted \$64,1  LS1600/16GV 1600L linkage base unit with 16m hydraulic fold boom with hydraulic wing lift fitted \$71,1  LS1600/18STD 1600L linkage base unit and 18m standard hydraulic boom fitted \$64,60  LS1600/18GV 1600L linkage base unit with 18m hydraulic fold boom with hydraulic wing lift fitted \$72,10  LS1600/21STD 1600L linkage base unit and 21m standard hydraulic boom fitted \$65,00                                                                                                                                                                                                                                                                                                                                                                                                                                                                                                                                                                                                                                                                                                                                                                                                                                                                                                                                                                                                                                                                                                                                                                                                                                                                | LS1300/21GV    | 1300L linkage base unit with 21 m hydraulic fold boom with hydraulic wing lift fitted                                                                                                                                                           | \$72,529.00  |
| section control, flush tank and handwash tank. 1,500mm integrated hydraulic height adjuster. 30L chemical mixer fitted. Choose a boom spec'd option below, ranging from 16m-21m fully hydraulic side folding. Booms specific to this linkage option only.  LS1600/16STD 1600L linkage base unit and 16m standard hydraulic boom fitted \$64,1  LS1600/16GV 1600L linkage base unit with 16m hydraulic fold boom with hydraulic wing lift fitted \$71,1  LS1600/18STD 1600L linkage base unit and 18m standard hydraulic boom fitted \$64,61  LS1600/18GV 1600L linkage base unit with 18m hydraulic fold boom with hydraulic wing lift fitted \$72,10  LS1600/21STD 1600L linkage base unit and 21 m standard hydraulic boom fitted \$65,00                                                                                                                                                                                                                                                                                                                                                                                                                                                                                                                                                                                                                                                                                                                                                                                                                                                                                                                                                                                                                                                                                                                                                                                                                                                                                                                                                                                  | AGRIPAK SPE    |                                                                                                                                                                                                                                                 | \$ (EX. GST) |
| Choose a boom spec'd option below, ranging from 16m-21m fully hydraulic side folding.  Booms specific to this linkage option only.  LS1600/16STD  1600L linkage base unit and 16m standard hydraulic boom fitted  \$64,1  LS1600/16GV  1600L linkage base unit with 16m hydraulic fold boom with hydraulic wing lift fitted  \$71,1  LS1600/18STD  1600L linkage base unit and 18m standard hydraulic boom fitted  \$64,6  LS1600/18GV  1600L linkage base unit with 18m hydraulic fold boom with hydraulic wing lift fitted  \$72,10  LS1600/21STD  1600L linkage base unit and 21m standard hydraulic boom fitted  \$65,0                                                                                                                                                                                                                                                                                                                                                                                                                                                                                                                                                                                                                                                                                                                                                                                                                                                                                                                                                                                                                                                                                                                                                                                                                                                                                                                                                                                                                                                                                                  | AGRIPAK SPE    | 1600L linkage base unit with heavy duty galvanized frame, fitted with AR160 PTO-drive pump, In-cab electric 3                                                                                                                                   | \$ (EX. GST) |
| LS1600/16GV  1600L linkage base unit with 16m hydraulic fold boom with hydraulic wing lift fitted  \$71,1  LS1600/18STD  1600L linkage base unit and 18m standard hydraulic boom fitted  \$64,66  LS1600/18GV  1600L linkage base unit with 18m hydraulic fold boom with hydraulic wing lift fitted  \$72,10  LS1600/21STD  1600L linkage base unit and 21 m standard hydraulic boom fitted  \$65,00                                                                                                                                                                                                                                                                                                                                                                                                                                                                                                                                                                                                                                                                                                                                                                                                                                                                                                                                                                                                                                                                                                                                                                                                                                                                                                                                                                                                                                                                                                                                                                                                                                                                                                                         | LS 1600/ 160   | Choose a boom spec'd option below, ranging from 16m-21m fully hydraulic side folding.                                                                                                                                                           | \$35,830.00  |
| LS1600/18STD  1600L linkage base unit and 18m standard hydraulic boom fitted  \$64,61  LS1600/18GV  1600L linkage base unit with 18m hydraulic fold boom with hydraulic wing lift fitted  \$72,10  LS1600/21STD  1600L linkage base unit and 21m standard hydraulic boom fitted  \$65,00                                                                                                                                                                                                                                                                                                                                                                                                                                                                                                                                                                                                                                                                                                                                                                                                                                                                                                                                                                                                                                                                                                                                                                                                                                                                                                                                                                                                                                                                                                                                                                                                                                                                                                                                                                                                                                     | LS 1600/16STD  | 1600L linkage base unit and 16m standard hydraulic boom fitted                                                                                                                                                                                  | \$64,159.00  |
| LS1600/18GV  1600L linkage base unit with 18m hydraulic fold boom with hydraulic wing lift fitted  \$72,10  LS1600/21STD  1600L linkage base unit and 21 m standard hydraulic boom fitted  \$65,00                                                                                                                                                                                                                                                                                                                                                                                                                                                                                                                                                                                                                                                                                                                                                                                                                                                                                                                                                                                                                                                                                                                                                                                                                                                                                                                                                                                                                                                                                                                                                                                                                                                                                                                                                                                                                                                                                                                           | LS 1600/16GV   | 1600L linkage base unit with 16m hydraulic fold boom with hydraulic wing lift fitted                                                                                                                                                            | \$71,131.00  |
| LS1600/21STD 1600L linkage base unit and 21 m standard hydraulic boom fitted \$65,00                                                                                                                                                                                                                                                                                                                                                                                                                                                                                                                                                                                                                                                                                                                                                                                                                                                                                                                                                                                                                                                                                                                                                                                                                                                                                                                                                                                                                                                                                                                                                                                                                                                                                                                                                                                                                                                                                                                                                                                                                                         | LS1600/18STD   | 1600L linkage base unit and 18m standard hydraulic boom fitted                                                                                                                                                                                  | \$64,604.00  |
|                                                                                                                                                                                                                                                                                                                                                                                                                                                                                                                                                                                                                                                                                                                                                                                                                                                                                                                                                                                                                                                                                                                                                                                                                                                                                                                                                                                                                                                                                                                                                                                                                                                                                                                                                                                                                                                                                                                                                                                                                                                                                                                              | LS1600/18GV    | 1600L linkage base unit with 18m hydraulic fold boom with hydraulic wing lift fitted                                                                                                                                                            | \$72,102.00  |
| LS1600/21GV 1600L linkage base unit with 21 m hydraulic fold boom with hydraulic wing lift fitted \$73,0                                                                                                                                                                                                                                                                                                                                                                                                                                                                                                                                                                                                                                                                                                                                                                                                                                                                                                                                                                                                                                                                                                                                                                                                                                                                                                                                                                                                                                                                                                                                                                                                                                                                                                                                                                                                                                                                                                                                                                                                                     | LS1600/21STD   | 1600L linkage base unit and 21 m standard hydraulic boom fitted                                                                                                                                                                                 | \$65,048.00  |
|                                                                                                                                                                                                                                                                                                                                                                                                                                                                                                                                                                                                                                                                                                                                                                                                                                                                                                                                                                                                                                                                                                                                                                                                                                                                                                                                                                                                                                                                                                                                                                                                                                                                                                                                                                                                                                                                                                                                                                                                                                                                                                                              | LS1600/21GV    | 1600L linkage base unit with 21 m hydraulic fold boom with hydraulic wing lift fitted                                                                                                                                                           | \$73,074.00  |

Customise your Croplands linkage sprayer with hose reels, boom sizes, fence-line kits, chemical mixers, auto rate controllers and GPS guidance to name a few.

D52 FOAM MARKER BRAVO 180

1300L linkage base unit with AR 160 PTO-drive diaphragm pump. In-cab electric 3-section control unit, flushing and handwash tank. 1,000mm integrated hydraulic height adjuster. 30L chemical mixer fitted. 12m hydraulic-fold MHL boom fitted with individual left/right fold. Open QR CODE for more options.