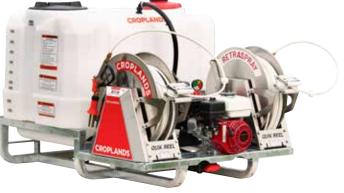

# **UA300B/20/100RC**

Honda-powered AR252 pump fitted to the UA300B trailing sprayer with 100m auto rewind remote controlled RetraSpray reel fitted.

SPECIAL PRICE

\$9,000.00 EX. GST WAS \$12,422.00 RRP

#### RSRL4-100RC

RetraSpray single reel with 100m hose and remote control.

\$5,783.00 EX. GST