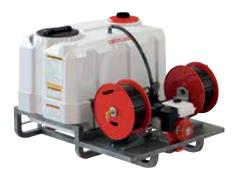

#### US60F/40/TWIN

New 600L traymount sprayer with galvanised frame, Honda-powered 46.3 L/min AR pump. Manual two-tap controls, twin 30m hose reels and Turbo400 guns. 6L handwash tank.

#### SPECIAL PRICE

\$7,900.00 EX. GST WAS \$8,477.00 RRP

US200F/15 New 200L CropPak with new galvanised frame, on-demand 15.1 L/min open-flow pump, regulator and gauge. 3-way valve enables connection to a boom. 10m spray hose standard with spray lance. Power lead with on/off switch provided.