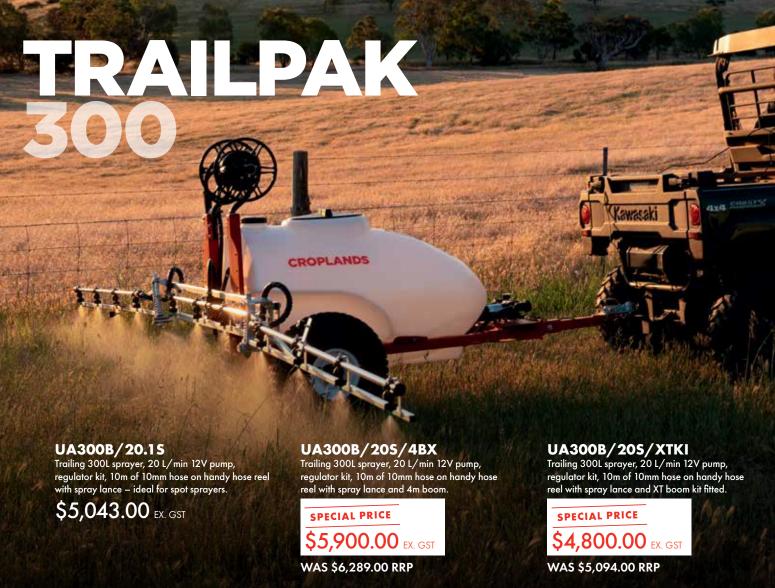

## **UA300B/20/HR30G**

Honda-powered AR252 pump fitted to the UA300B trailing sprayer with 30m of 10mm hose on heavy-duty steel hose reel with RL10 spray lance.

SPECIAL PRICE

\$6,800.00 EX. GST WAS \$7,570.00 RRP

# **UA300B/20/100RC**

Honda-powered AR252 pump fitted to the UA300B trailing sprayer with 100m auto rewind remote controlled RetraSpray reel fitted.

SPECIAL PRICE

\$9,000.00 EX. GST WAS \$12,422.00 RRP

## UA300B/303/MVB5

Honda-powered AR303 pump fitted to the UA300B trailing sprayer with 5 nozzle per side Vertiboom fitted. Ideal for small horticultural growers.

SPECIAL PRICE

\$8,600.00 EX. GST WAS \$9,515.00 RRP