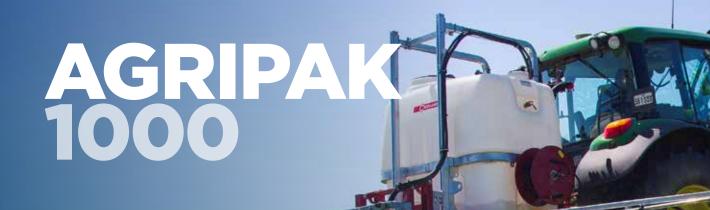

**CROPLANDS.CO.NZ** 

Terms and conditions apply. All pricing excluding GST. Photos are for illustrative purposes only. Prices and specifications are subject to change without notice.

| Choose a boom spec of option below, ranging from 16m-21m trully hydraulic side tolding. Booms specific to this linkage option only.  L\$1300/16STD 1300L linkage base unit and 16m standard hydraulic boom fitted \$63,6  L\$1300/16GV 1300L linkage base unit with 16m hydraulic fold boom with hydraulic wing lift fitted \$70,5  L\$1300/18STD 1300L linkage base unit and 18m standard hydraulic boom fitted \$64,0  L\$1300/18GV 1300L linkage base unit with 18m hydraulic fold boom with hydraulic wing lift fitted \$71,5  L\$1300/21STD 1300L linkage base unit and 21m standard hydraulic boom fitted \$64,5  L\$1300/21GV 1300L linkage base unit with 12m hydraulic fold boom with hydraulic wing lift fitted \$72,5  AGRIPAK SPECIAL 1600 \$(EX)  L\$1600/160 1600L linkage base unit with heavy duty galvanized frame, fitted with AR160 PTO-drive pump, In-cab electric 3 section control, flush tank and handwash tank. 1,500mm integrated hydraulic height adjuster. 30L chemical mixer fitted. Choose a boom spec'd option below, ranging from 16m-21m fully hydraulic side folding.  L\$1600/16STD 1600L linkage base unit and 16m standard hydraulic boom fitted \$64,1  L\$1600/16GV 1600L linkage base unit and 18m standard hydraulic boom fitted \$71,1  L\$1600/18STD 1600L linkage base unit with 18m hydraulic fold boom with hydraulic wing lift fitted \$71,1  L\$1600/18GV 1600L linkage base unit with 18m hydraulic fold boom with hydraulic wing lift fitted \$72,11  L\$1600/18GV 1600L linkage base unit with 18m hydraulic fold boom with hydraulic wing lift fitted \$72,11  L\$1600/18GV 1600L linkage base unit and 18m standard hydraulic boom fitted \$72,11                                                                                                                                                                                                                                                                                                                                                                                                                        |                |                                                                                                                                                                                                                                                 |              |
|------------------------------------------------------------------------------------------------------------------------------------------------------------------------------------------------------------------------------------------------------------------------------------------------------------------------------------------------------------------------------------------------------------------------------------------------------------------------------------------------------------------------------------------------------------------------------------------------------------------------------------------------------------------------------------------------------------------------------------------------------------------------------------------------------------------------------------------------------------------------------------------------------------------------------------------------------------------------------------------------------------------------------------------------------------------------------------------------------------------------------------------------------------------------------------------------------------------------------------------------------------------------------------------------------------------------------------------------------------------------------------------------------------------------------------------------------------------------------------------------------------------------------------------------------------------------------------------------------------------------------------------------------------------------------------------------------------------------------------------------------------------------------------------------------------------------------------------------------------------------------------------------------------------------------------------------------------------------------------------------------------------------------------------------------------------------------------------------------------------------------|----------------|-------------------------------------------------------------------------------------------------------------------------------------------------------------------------------------------------------------------------------------------------|--------------|
| LS1300/16GV 1300L linkage base unit with 16m hydraulic fold boom with hydraulic wing lift fitted \$70,5 LS1300/18STD 1300L linkage base unit and 18m standard hydraulic boom fitted \$64,0 LS1300/18GV 1300L linkage base unit with 18m hydraulic fold boom with hydraulic wing lift fitted \$71,5 LS1300/21STD 1300L linkage base unit and 21m standard hydraulic boom fitted \$64,5 LS1300/21GV 1300L linkage base unit with 21m hydraulic fold boom with hydraulic wing lift fitted \$72,5  AGRIPAK SPECIAL 1600 \$(EX) LS1600/160 1600L linkage base unit with heavy duty galvanized frame, fitted with AR160 PTO-drive pump, In-cab electric 3 section control, flush tank and handwash tank 1,500mm integrated hydraulic height adjuster. 30L chemical mixer fitted. Choose a boom spec'd option below, ranging from 16m-21m fully hydraulic side folding. Booms specific to this linkage option only.  LS1600/16GV 1600L linkage base unit with 16m hydraulic boom fitted \$64,1 LS1600/18GV 1600L linkage base unit with 18m hydraulic boom fitted \$54,6 LS1600/18GV 1600L linkage base unit with 18m hydraulic fold boom with hydraulic wing lift fitted \$72,11 LS1600/21STD 1600L linkage base unit and 21m standard hydraulic boom fitted \$56,00 LS1600/21STD 1600L linkage base unit and 21m standard hydraulic boom fitted \$55,00                                                                                                                                                                                                                                                                                                                                                                                                                                                                                                                                                                                                                                                                                                                                                                           | LS1300/160     | section control, flush tank and handwash tank. 1,500mm integrated hydraulic height adjuster. 30L chemical mixer fitted.<br>Choose a boom spec'd option below, ranging from 16m-21m fully hydraulic side folding. Booms specific to this linkage | \$35,284.00  |
| LS1300/18STD  1300L linkage base unit and 18m standard hydraulic boom fitted  \$64,0  LS1300/18GV  1300L linkage base unit with 18m hydraulic fold boom with hydraulic wing lift fitted  \$71,5  LS1300/21STD  1300L linkage base unit and 21m standard hydraulic boom fitted  \$64,5  LS1300/21GV  1300L linkage base unit with 21m hydraulic fold boom with hydraulic wing lift fitted  \$72,5  AGRIPAK SPECIAL 1600  \$(EX)  LS1600/160  LS1600/160  LS1600/160  LS1600/160  LS1600/16STD  1600L linkage base unit with heavy duty galvanized frame, fitted with AR160 PTO-drive pump, In-cab electric 3 section control, flush tank and handwash tank. 1,500mm integrated hydraulic height adjuster. 30L chemical mixer fitted. Choose a boom spec'd option below, ranging from 16m-21m fully hydraulic side folding. Booms specific to this linkage option only.  LS1600/16STD  1600L linkage base unit with 16m hydraulic fold boom with hydraulic wing lift fitted  \$71,1  LS1600/18STD  1600L linkage base unit and 18m standard hydraulic boom fitted  \$64,6  LS1600/21STD  1600L linkage base unit with 18m hydraulic fold boom with hydraulic wing lift fitted  \$72,11  LS1600/21STD  1600L linkage base unit with 18m hydraulic fold boom with hydraulic wing lift fitted  \$72,11  LS1600/21STD  1600L linkage base unit and 21m standard hydraulic boom fitted  \$65,00                                                                                                                                                                                                                                                                                                                                                                                                                                                                                                                                                                                                                                                                                                                                     | LS 1300/16STD  | 1300L linkage base unit and 16m standard hydraulic boom fitted                                                                                                                                                                                  | \$63,614.00  |
| LS1300/18GV  1300L linkage base unit with 18m hydraulic fold boom with hydraulic wing lift fitted  \$71,5  LS1300/21STD  1300L linkage base unit and 21m standard hydraulic boom fitted  \$64,5  LS1300/21GV  1300L linkage base unit with 21m hydraulic fold boom with hydraulic wing lift fitted  \$72,5  AGRIPAK SPECIAL 1600  \$(EX)  LS1600/160  \$1600L linkage base unit with heavy duty galvanized frame, fitted with AR160 PTO-drive pump, In-cab electric 3 section control, flush tank and handwash tank. 1,500mm integrated hydraulic height adjuster. 30L chemical mixer fitted. Choose a boom spec'd option below, ranging from 16m-21 m fully hydraulic side folding.  Booms specific to this linkage option only.  LS1600/16STD  1600L linkage base unit and 16m standard hydraulic boom fitted  \$64,1  LS1600/18STD  1600L linkage base unit and 18m standard hydraulic boom fitted  \$64,6  LS1600/18GV  1600L linkage base unit with 18m hydraulic fold boom with hydraulic wing lift fitted  \$72,11  LS1600/18GV  1600L linkage base unit with 18m hydraulic fold boom with hydraulic wing lift fitted  \$72,11  LS1600/21STD  1600L linkage base unit and 21m standard hydraulic boom fitted  \$65,00                                                                                                                                                                                                                                                                                                                                                                                                                                                                                                                                                                                                                                                                                                                                                                                                                                                                                                 | LS1300/16GV    | 1300L linkage base unit with 16m hydraulic fold boom with hydraulic wing lift fitted                                                                                                                                                            | \$70,585.00  |
| LS 1300/21STD 1300L linkage base unit and 21 m standard hydraulic boom fitted \$64,51 LS 1300/21GV 1300L linkage base unit with 21 m hydraulic fold boom with hydraulic wing lift fitted \$72,5  AGRIPAK SPECIAL 1600 \$(EX)  LS 1600/160 linkage base unit with heavy duty galvanized frame, fitted with AR 160 PTO-drive pump, In-cab electric 3 section control, flush tank and handwash tank. 1,500mm integrated hydraulic height adjuster. 30L chemical mixer fitted. Choose a boom spec'd option below, ranging from 16m-21 m fully hydraulic side folding. Booms specific to this linkage option only.  LS 1600/16STD 1600L linkage base unit and 16m standard hydraulic boom fitted \$54,1 LS 1600/16GV 1600L linkage base unit with 16m hydraulic fold boom with hydraulic wing lift fitted \$71,1 LS 1600/18GV 1600L linkage base unit and 18m standard hydraulic boom fitted \$64,61 LS 1600/18GV 1600L linkage base unit with 18m hydraulic fold boom with hydraulic wing lift fitted \$72,11 LS 1600/18GV 1600L linkage base unit with 18m hydraulic fold boom with hydraulic wing lift fitted \$72,11 LS 1600/21STD 1600L linkage base unit and 21 m standard hydraulic boom fitted \$65,0                                                                                                                                                                                                                                                                                                                                                                                                                                                                                                                                                                                                                                                                                                                                                                                                                                                                                                                     | LS1300/18STD   | 1300L linkage base unit and 18m standard hydraulic boom fitted                                                                                                                                                                                  | \$64,058.00  |
| LS 1300/21GV 1300L linkage base unit with 21 m hydraulic fold boom with hydraulic wing lift fitted \$72,5  AGRIPAK SPECIAL 1600 \$(EX)  LS 1600/160 \$1600L linkage base unit with heavy duty galvanized frame, fitted with AR 160 PTO-drive pump, In-cab electric 3 section control, flush tank and handwash tank. 1,500mm integrated hydraulic height adjuster. 30L chemical mixer fitted. Choose a boom spec'd option below, ranging from 16m-21 m fully hydraulic side folding. Booms specific to this linkage option only.  LS 1600/16STD 1600L linkage base unit and 16m standard hydraulic boom fitted \$64,1  LS 1600/16GV 1600L linkage base unit with 16m hydraulic fold boom with hydraulic wing lift fitted \$71,1  LS 1600/18GV 1600L linkage base unit and 18m standard hydraulic boom fitted \$64,61  LS 1600/21STD 1600L linkage base unit with 18m hydraulic fold boom with hydraulic wing lift fitted \$72,11  LS 1600/21STD 1600L linkage base unit and 21 m standard hydraulic boom fitted \$65,0.                                                                                                                                                                                                                                                                                                                                                                                                                                                                                                                                                                                                                                                                                                                                                                                                                                                                                                                                                                                                                                                                                                       | LS1300/18GV    | 1300L linkage base unit with 18m hydraulic fold boom with hydraulic wing lift fitted                                                                                                                                                            | \$71,557.00  |
| AGRIPAK SPECIAL 1600  LS1600/160  LS1600/160  LS1600/160  LS1600/160  LS1600/160  LS1600/160  LS1600/16STD  LS1600/16STD  LS1600/16GV  LS1600/16GV | LS 1300/21 STD | 1300L linkage base unit and 21 m standard hydraulic boom fitted                                                                                                                                                                                 | \$64,502.00  |
| LS1600/160 linkage base unit with heavy duty galvanized frame, fitted with AR160 PTO-drive pump, In-cab electric 3 section control, flush tank and handwash tank. 1,500mm integrated hydraulic height adjuster. 30L chemical mixer fitted. Choose a boom spec'd option below, ranging from 16m-21m fully hydraulic side folding. Booms specific to this linkage option only.  LS1600/16STD 1600L linkage base unit and 16m standard hydraulic boom fitted \$64,1  LS1600/16GV 1600L linkage base unit with 16m hydraulic fold boom with hydraulic wing lift fitted \$71,1  LS1600/18STD 1600L linkage base unit and 18m standard hydraulic boom fitted \$64,60  LS1600/18GV 1600L linkage base unit with 18m hydraulic fold boom with hydraulic wing lift fitted \$72,10  LS1600/21STD 1600L linkage base unit and 21m standard hydraulic boom fitted \$65,00                                                                                                                                                                                                                                                                                                                                                                                                                                                                                                                                                                                                                                                                                                                                                                                                                                                                                                                                                                                                                                                                                                                                                                                                                                                                | LS1300/21GV    | 1300L linkage base unit with 21 m hydraulic fold boom with hydraulic wing lift fitted                                                                                                                                                           | \$72,529.00  |
| section control, flush tank and handwash tank. 1,500mm integrated hydraulic height adjuster. 30L chemical mixer fitted. Choose a boom spec'd option below, ranging from 16m-21m fully hydraulic side folding. Booms specific to this linkage option only.  LS1600/16STD 1600L linkage base unit and 16m standard hydraulic boom fitted \$64,1  LS1600/16GV 1600L linkage base unit with 16m hydraulic fold boom with hydraulic wing lift fitted \$71,1  LS1600/18STD 1600L linkage base unit and 18m standard hydraulic boom fitted \$64,61  LS1600/18GV 1600L linkage base unit with 18m hydraulic fold boom with hydraulic wing lift fitted \$72,10  LS1600/21STD 1600L linkage base unit and 21 m standard hydraulic boom fitted \$65,00                                                                                                                                                                                                                                                                                                                                                                                                                                                                                                                                                                                                                                                                                                                                                                                                                                                                                                                                                                                                                                                                                                                                                                                                                                                                                                                                                                                  | AGRIPAK SPE    |                                                                                                                                                                                                                                                 | \$ (EX. GST) |
| Choose a boom spec'd option below, ranging from 16m-21m fully hydraulic side folding.  Booms specific to this linkage option only.  LS1600/16STD  1600L linkage base unit and 16m standard hydraulic boom fitted  \$64,1  LS1600/16GV  1600L linkage base unit with 16m hydraulic fold boom with hydraulic wing lift fitted  \$71,1  LS1600/18STD  1600L linkage base unit and 18m standard hydraulic boom fitted  \$64,6  LS1600/18GV  1600L linkage base unit with 18m hydraulic fold boom with hydraulic wing lift fitted  \$72,10  LS1600/21STD  1600L linkage base unit and 21m standard hydraulic boom fitted  \$65,0                                                                                                                                                                                                                                                                                                                                                                                                                                                                                                                                                                                                                                                                                                                                                                                                                                                                                                                                                                                                                                                                                                                                                                                                                                                                                                                                                                                                                                                                                                  | AGRIPAK SPE    | 1600L linkage base unit with heavy duty galvanized frame, fitted with AR160 PTO-drive pump, In-cab electric 3                                                                                                                                   | \$ (EX. GST) |
| LS1600/16GV  1600L linkage base unit with 16m hydraulic fold boom with hydraulic wing lift fitted  \$71,1  LS1600/18STD  1600L linkage base unit and 18m standard hydraulic boom fitted  \$64,66  LS1600/18GV  1600L linkage base unit with 18m hydraulic fold boom with hydraulic wing lift fitted  \$72,10  LS1600/21STD  1600L linkage base unit and 21 m standard hydraulic boom fitted  \$65,00                                                                                                                                                                                                                                                                                                                                                                                                                                                                                                                                                                                                                                                                                                                                                                                                                                                                                                                                                                                                                                                                                                                                                                                                                                                                                                                                                                                                                                                                                                                                                                                                                                                                                                                         | LS 1600/ 160   | Choose a boom spec'd option below, ranging from 16m-21m fully hydraulic side folding.                                                                                                                                                           | \$35,830.00  |
| LS1600/18STD  1600L linkage base unit and 18m standard hydraulic boom fitted  \$64,61  LS1600/18GV  1600L linkage base unit with 18m hydraulic fold boom with hydraulic wing lift fitted  \$72,10  LS1600/21STD  1600L linkage base unit and 21m standard hydraulic boom fitted  \$65,00                                                                                                                                                                                                                                                                                                                                                                                                                                                                                                                                                                                                                                                                                                                                                                                                                                                                                                                                                                                                                                                                                                                                                                                                                                                                                                                                                                                                                                                                                                                                                                                                                                                                                                                                                                                                                                     | LS 1600/16STD  | 1600L linkage base unit and 16m standard hydraulic boom fitted                                                                                                                                                                                  | \$64,159.00  |
| LS1600/18GV  1600L linkage base unit with 18m hydraulic fold boom with hydraulic wing lift fitted  \$72,10  LS1600/21STD  1600L linkage base unit and 21 m standard hydraulic boom fitted  \$65,00                                                                                                                                                                                                                                                                                                                                                                                                                                                                                                                                                                                                                                                                                                                                                                                                                                                                                                                                                                                                                                                                                                                                                                                                                                                                                                                                                                                                                                                                                                                                                                                                                                                                                                                                                                                                                                                                                                                           | LS 1600/16GV   | 1600L linkage base unit with 16m hydraulic fold boom with hydraulic wing lift fitted                                                                                                                                                            | \$71,131.00  |
| LS1600/21STD 1600L linkage base unit and 21 m standard hydraulic boom fitted \$65,00                                                                                                                                                                                                                                                                                                                                                                                                                                                                                                                                                                                                                                                                                                                                                                                                                                                                                                                                                                                                                                                                                                                                                                                                                                                                                                                                                                                                                                                                                                                                                                                                                                                                                                                                                                                                                                                                                                                                                                                                                                         | LS1600/18STD   | 1600L linkage base unit and 18m standard hydraulic boom fitted                                                                                                                                                                                  | \$64,604.00  |
|                                                                                                                                                                                                                                                                                                                                                                                                                                                                                                                                                                                                                                                                                                                                                                                                                                                                                                                                                                                                                                                                                                                                                                                                                                                                                                                                                                                                                                                                                                                                                                                                                                                                                                                                                                                                                                                                                                                                                                                                                                                                                                                              | LS1600/18GV    | 1600L linkage base unit with 18m hydraulic fold boom with hydraulic wing lift fitted                                                                                                                                                            | \$72,102.00  |
| LS1600/21GV 1600L linkage base unit with 21 m hydraulic fold boom with hydraulic wing lift fitted \$73,0                                                                                                                                                                                                                                                                                                                                                                                                                                                                                                                                                                                                                                                                                                                                                                                                                                                                                                                                                                                                                                                                                                                                                                                                                                                                                                                                                                                                                                                                                                                                                                                                                                                                                                                                                                                                                                                                                                                                                                                                                     | LS1600/21STD   | 1600L linkage base unit and 21 m standard hydraulic boom fitted                                                                                                                                                                                 | \$65,048.00  |
|                                                                                                                                                                                                                                                                                                                                                                                                                                                                                                                                                                                                                                                                                                                                                                                                                                                                                                                                                                                                                                                                                                                                                                                                                                                                                                                                                                                                                                                                                                                                                                                                                                                                                                                                                                                                                                                                                                                                                                                                                                                                                                                              | LS1600/21GV    | 1600L linkage base unit with 21 m hydraulic fold boom with hydraulic wing lift fitted                                                                                                                                                           | \$73,074.00  |

Customise your Croplands linkage sprayer with hose reels, boom sizes, fence-line kits, chemical mixers, auto rate controllers and GPS guidance to name a few.

D52 FOAM MARKER BRAVO 180

1300L linkage base unit with AR 160 PTO-drive diaphragm pump. In-cab electric 3-section control unit, flushing and handwash tank. 1,000mm integrated hydraulic height adjuster. 30L chemical mixer fitted. 12m hydraulic-fold MHL boom fitted with individual left/right fold. Open QR CODE for more options.