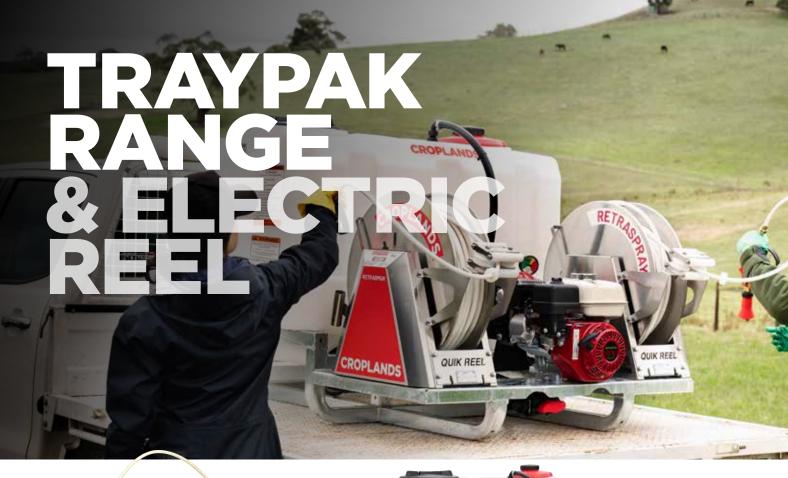

#### RSRL4-100RC

RetraSpray single reel with 100m hose and remote control.

\$5,783.00 EX. GST

# US60F/40/100RT4

600L traymount sprayer with galvanised frame, Honda-powered 46.3 L/min pump, twin 12V auto-retractable RetraSpray reels with 100m of non-kink spray hose and Turbo400 guns. 6L handwash tank.