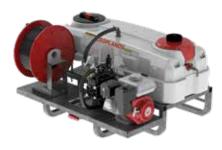

# US60F/40/100RT4

600L traymount sprayer with galvanised frame, Honda-powered 46.3 L/min pump, twin 12V auto-retractable RetraSpray reels with 100m of non-kink spray hose and Turbo400 guns. 6L handwash tank.

\$16,607.00 EX. GST