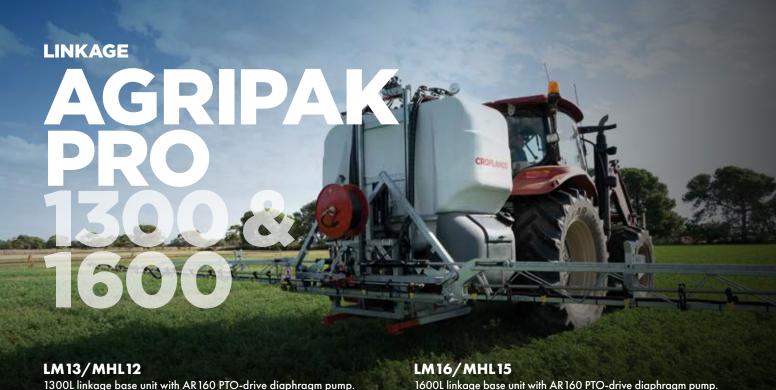

Customise your Croplands linkage sprayer with hose reels, boom sizes, fence-line kits, chemical mixers, auto rate controllers and GPS guidance to name a few.

D52 FOAM MARKER BRAVO 180

1300L linkage base unit with AR 160 PTO-drive diaphragm pump. In-cab electric 3-section control unit, flushing and handwash tank. 1,000mm integrated hydraulic height adjuster. 30L chemical mixer fitted. 12m hydraulic-fold MHL boom fitted with individual left/right fold. Open QR CODE for more options.

\$35,473.00 EX. GST

1600L linkage base unit with AR 160 PTO-drive diaphragm pump. In-cab electric 3-section control unit, flushing and handwash tank. 1,000mm integrated hydraulic height adjuster. 30L chemical mixer fitted. 15m hydraulic-fold MHL boom fitted with individual left/right fold. Open QR CODE for more options.

\$38,735.00 EX. GST