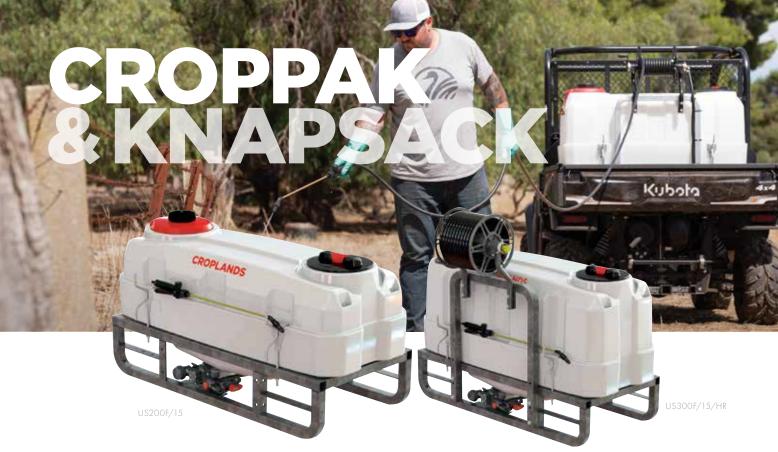

#### SPECIAL PRICE

\$7,900.00 EX. GST WAS \$8,477.00 RRP

US200F/15 New 200L CropPak with new galvanised frame, on-demand 15.1 L/min open-flow pump, regulator and gauge. 3-way valve enables connection to a boom. 10m spray hose standard with spray lance. Power lead with on/off switch provided.

\$2,176.00 EX. GST

# US200F/15/HR

New 200L CropPak with new galvanised frame, on-demand 15.1 L/min open-flow pump, regulator and gauge. 3-way valve enables connection to a boom. 10m spray hose standard with spray lance. Power lead with on/off switch provided.

\$2,542.00 EX. GST

#### US300F/15

New 300L CropPak with new galvanised frame, on-demand 15.1 L/min open-flow pump, regulator and gauge. 3-way valve enables connection to a boom. 10m spray hose standard with spray lance. Power lead with on/off switch provided.

\$2,343.00 EX. GST

# US300F/15/HR

New 300L CropPak with galvanised frame, on-demand 15.1 L/min openflow pump, regulator and gauge. 3-way valve enables connection to a boom. 10m spray hose standard with Swissmex spray gun and lance. Power lead with on/off switch provided. Fitted with 10m hose reel.

\$2.640.00 EX. GST

AR 16L lithium ion battery powered knapsack with 1.5L/min pump. Ideal for single spot spraying.